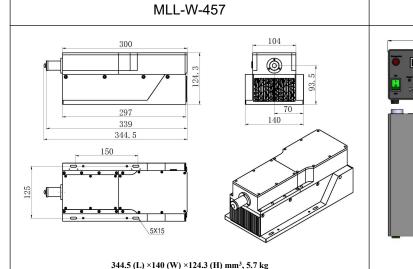

## MLL-W-457/3~10W

## SPECIFICATIONS

| 457±1                                                        |                                                                                                                                                |
|--------------------------------------------------------------|------------------------------------------------------------------------------------------------------------------------------------------------|
|                                                              |                                                                                                                                                |
| CW                                                           |                                                                                                                                                |
| >3, 3.5, 4,, 10                                              |                                                                                                                                                |
| <3%, <5%                                                     |                                                                                                                                                |
| Near TEM <sub>01</sub>                                       |                                                                                                                                                |
| <3%                                                          |                                                                                                                                                |
| 3~6                                                          |                                                                                                                                                |
| <2.0                                                         |                                                                                                                                                |
| ~4.0                                                         |                                                                                                                                                |
| <10                                                          |                                                                                                                                                |
| >100:1                                                       |                                                                                                                                                |
| 93.5                                                         |                                                                                                                                                |
| 10~35                                                        |                                                                                                                                                |
| PSU-W-LED                                                    | PSU-W-FDA                                                                                                                                      |
| TTL or Analog with 1Hz-1kHz 1kHz-10kHz, 10kHz-30kHz optional |                                                                                                                                                |
| 10000                                                        |                                                                                                                                                |
| 1 year                                                       |                                                                                                                                                |
|                                                              | >3, 3.5, 4,, 10 <3%, <5%  Near TEM <sub>01</sub> <3%  3~6 <2.0 -4.0 <10 >100:1  93.5  10~35  PSU-W-LED  TTL or Analog with 1Hz-1kHz 1kHz 10000 |