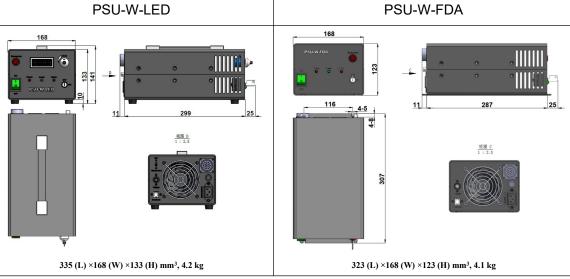

## SPECIFICATIONS

| 457±1                                                        |                                                                                                                                                |
|--------------------------------------------------------------|------------------------------------------------------------------------------------------------------------------------------------------------|
|                                                              |                                                                                                                                                |
| CW                                                           |                                                                                                                                                |
| >3, 3.5, 4,, 10                                              |                                                                                                                                                |
| <3%, <5%                                                     |                                                                                                                                                |
| Near TEM <sub>01</sub>                                       |                                                                                                                                                |
| <3%                                                          |                                                                                                                                                |
| 3~6                                                          |                                                                                                                                                |
| <2.0                                                         |                                                                                                                                                |
| ~4.0                                                         |                                                                                                                                                |
| <10                                                          |                                                                                                                                                |
| >100:1                                                       |                                                                                                                                                |
| 93.5                                                         |                                                                                                                                                |
| 10~35                                                        |                                                                                                                                                |
| PSU-W-LED                                                    | PSU-W-FDA                                                                                                                                      |
| TTL or Analog with 1Hz-1kHz 1kHz-10kHz, 10kHz-30kHz optional |                                                                                                                                                |
| 10000                                                        |                                                                                                                                                |
| 1 year                                                       |                                                                                                                                                |
|                                                              | >3, 3.5, 4,, 10 <3%, <5%  Near TEM <sub>01</sub> <3%  3~6 <2.0 -4.0 <10 >100:1  93.5  10~35  PSU-W-LED  TTL or Analog with 1Hz-1kHz 1kHz 10000 |