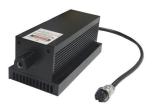

## **Specification Sheet**

UV-F-320/1~20mW

## LD PUMPED ALL-SOLID-STATE CW UV LASER

All solid state 320nm UV laser is made features of ultra compact, long lifetime, cost -effectiveness and easy operating, which is used in DNA sequencing, flow cytometry, cell sorting, optical instrument, spectrum analysis, measurement, physics experiment, laser rapid modeling, etc.