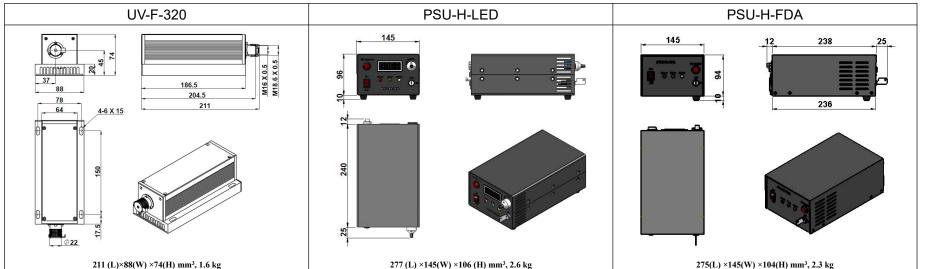

## **Specification Sheet**

UV-F-320/1~20mW

## LD PUMPED ALL-SOLID-STATE CW UV LASER

All solid state 320nm UV laser is made features of ultra compact, long lifetime, cost -effectiveness and easy operating, which is used in DNA sequencing, flow cytometry, cell sorting, optical instrument, spectrum analysis, measurement, physics experiment, laser rapid modeling, etc.

## SPECIFICATIONS

| Central wavelength (nm)             | $320 \pm 1$         |
|-------------------------------------|---------------------|
| Operating mode                      | CW                  |
| Output power (mW)                   | >1, 2,, 20          |
| Power stability (rms, over 4 hours) | <3%, <5%            |
| Transverse mode                     | TEM <sub>00</sub>   |
| M <sup>2</sup> factor               | <1.5                |
| Beam diameter at the aperture (mm)  | <0.5                |
| Beam divergence, full angle (mrad)  | <2.5                |
| Polarization ratio                  | >50:1 (Horizontal)  |
| Warm-up time (minutes)              | <10                 |
| Beam height from base plate (mm)    | 45                  |
| Operating temperature (°C)          | 10~35               |
| Spectral purity                     | >99%                |
| Power supply (90-264VAC)            | PSU-H-LED/PSU-H-FDA |
| Expected lifetime (hours)           | 5000                |
| Warranty period                     | 1 year              |
|                                     |                     |