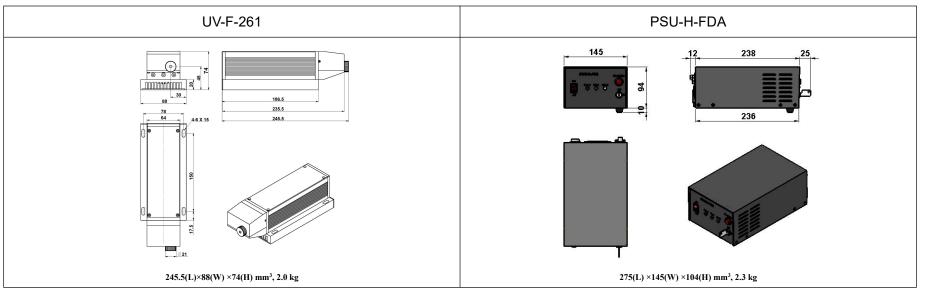

#### **SPECIFICATIONS**

| Wavelength (nm)                         | 261±1                  |                                                                                                                                                                                                                                                                                                                                                                                                                                                                                                                                                                                                                                                                                                                                                                                                                                                                                                                                                                                                                                                                                                                                                                                                                                                                                                                                                                                                                                                                                                                                                                                                                                                                                                                                                                                                                                                                                                                                                                                                                                                                                                                                |
|-----------------------------------------|------------------------|--------------------------------------------------------------------------------------------------------------------------------------------------------------------------------------------------------------------------------------------------------------------------------------------------------------------------------------------------------------------------------------------------------------------------------------------------------------------------------------------------------------------------------------------------------------------------------------------------------------------------------------------------------------------------------------------------------------------------------------------------------------------------------------------------------------------------------------------------------------------------------------------------------------------------------------------------------------------------------------------------------------------------------------------------------------------------------------------------------------------------------------------------------------------------------------------------------------------------------------------------------------------------------------------------------------------------------------------------------------------------------------------------------------------------------------------------------------------------------------------------------------------------------------------------------------------------------------------------------------------------------------------------------------------------------------------------------------------------------------------------------------------------------------------------------------------------------------------------------------------------------------------------------------------------------------------------------------------------------------------------------------------------------------------------------------------------------------------------------------------------------|
| Operating mode                          | CW                     |                                                                                                                                                                                                                                                                                                                                                                                                                                                                                                                                                                                                                                                                                                                                                                                                                                                                                                                                                                                                                                                                                                                                                                                                                                                                                                                                                                                                                                                                                                                                                                                                                                                                                                                                                                                                                                                                                                                                                                                                                                                                                                                                |
| Output power (mW)                       | >1, 2, 3,, 5           | - Sul                                                                                                                                                                                                                                                                                                                                                                                                                                                                                                                                                                                                                                                                                                                                                                                                                                                                                                                                                                                                                                                                                                                                                                                                                                                                                                                                                                                                                                                                                                                                                                                                                                                                                                                                                                                                                                                                                                                                                                                                                                                                                                                          |
| Power stability (rms, over 4 hours)     | <10%                   |                                                                                                                                                                                                                                                                                                                                                                                                                                                                                                                                                                                                                                                                                                                                                                                                                                                                                                                                                                                                                                                                                                                                                                                                                                                                                                                                                                                                                                                                                                                                                                                                                                                                                                                                                                                                                                                                                                                                                                                                                                                                                                                                |
| Transverse mode                         | Near TEM <sub>00</sub> |                                                                                                                                                                                                                                                                                                                                                                                                                                                                                                                                                                                                                                                                                                                                                                                                                                                                                                                                                                                                                                                                                                                                                                                                                                                                                                                                                                                                                                                                                                                                                                                                                                                                                                                                                                                                                                                                                                                                                                                                                                                                                                                                |
| Dimensions of beam at the aperture (mm) | ~1.5                   |                                                                                                                                                                                                                                                                                                                                                                                                                                                                                                                                                                                                                                                                                                                                                                                                                                                                                                                                                                                                                                                                                                                                                                                                                                                                                                                                                                                                                                                                                                                                                                                                                                                                                                                                                                                                                                                                                                                                                                                                                                                                                                                                |
| Beam divergence, full angle (mrad)      | <6.0                   |                                                                                                                                                                                                                                                                                                                                                                                                                                                                                                                                                                                                                                                                                                                                                                                                                                                                                                                                                                                                                                                                                                                                                                                                                                                                                                                                                                                                                                                                                                                                                                                                                                                                                                                                                                                                                                                                                                                                                                                                                                                                                                                                |
| Polarization ratio                      | >50:1 (Horizontal)     | AVDD-EXECUTE Low relation                                                                                                                                                                                                                                                                                                                                                                                                                                                                                                                                                                                                                                                                                                                                                                                                                                                                                                                                                                                                                                                                                                                                                                                                                                                                                                                                                                                                                                                                                                                                                                                                                                                                                                                                                                                                                                                                                                                                                                                                                                                                                                      |
| Warm-up time (minutes)                  | <10                    | DAN                                                                                                                                                                                                                                                                                                                                                                                                                                                                                                                                                                                                                                                                                                                                                                                                                                                                                                                                                                                                                                                                                                                                                                                                                                                                                                                                                                                                                                                                                                                                                                                                                                                                                                                                                                                                                                                                                                                                                                                                                                                                                                                            |
| Beam height from base plate (mm)        | 45                     | LAND TARGET AND                                                                                                                                                                                                                                                                                                                                                                                                                                                                                                                                                                                                                                                                                                                                                                                                                                                                                                                                                                                                                                                                                                                                                                                                                                                                                                                                                                                                                                                                                                                                                                                                                                                                                                                                                                                                                                                                                                                                                                                                                                                                                                                |
| Operating temperature (°C)              | 10~35                  | SUPERATE AND A DESCRIPTION OF A DESCRIPO |
| Power supply (90-264VAC)                | PSU-H-FDA              | CLASS IV LAS<br>This device complian with 2                                                                                                                                                                                                                                                                                                                                                                                                                                                                                                                                                                                                                                                                                                                                                                                                                                                                                                                                                                                                                                                                                                                                                                                                                                                                                                                                                                                                                                                                                                                                                                                                                                                                                                                                                                                                                                                                                                                                                                                                                                                                                    |
| Expected lifetime (hours)               | 5000                   |                                                                                                                                                                                                                                                                                                                                                                                                                                                                                                                                                                                                                                                                                                                                                                                                                                                                                                                                                                                                                                                                                                                                                                                                                                                                                                                                                                                                                                                                                                                                                                                                                                                                                                                                                                                                                                                                                                                                                                                                                                                                                                                                |
| Warranty                                | 1 year                 |                                                                                                                                                                                                                                                                                                                                                                                                                                                                                                                                                                                                                                                                                                                                                                                                                                                                                                                                                                                                                                                                                                                                                                                                                                                                                                                                                                                                                                                                                                                                                                                                                                                                                                                                                                                                                                                                                                                                                                                                                                                                                                                                |