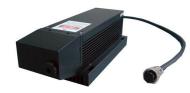

### LD PUMPED ALL-SOLID-STATE **CW UV LASER**

All solid state 261nm UV laser is made features of ultra compact, cost -effectiveness and easy operating, which is used in DNA sequencing, flow cytometry, cell sorting, optical instrument, spectrum analysis, measurement, physics experiment, laser rapid modeling, etc.