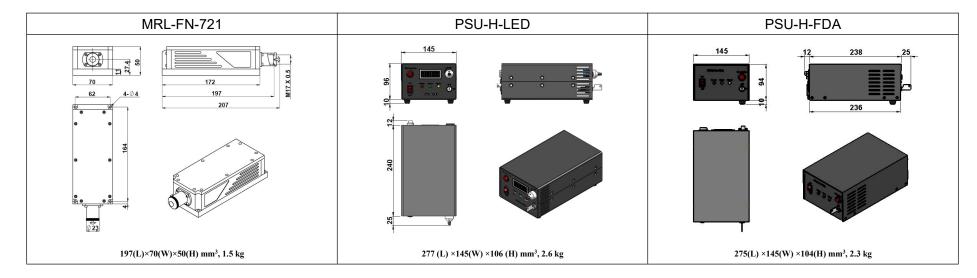

## **SPECIFICATIONS**

| 721±1<br>CW<br>>1, 10, 20,,200<br><3%, <5%                                  | >200,, 500<br><3%, <5%, <10%                                                                                                                                                                                            |
|-----------------------------------------------------------------------------|-------------------------------------------------------------------------------------------------------------------------------------------------------------------------------------------------------------------------|
| >1, 10, 20,,200<br><3%, <5%                                                 |                                                                                                                                                                                                                         |
| <3%, <5%                                                                    |                                                                                                                                                                                                                         |
|                                                                             | <3%, <5%, <10%                                                                                                                                                                                                          |
|                                                                             |                                                                                                                                                                                                                         |
| TEM <sub>00</sub>                                                           |                                                                                                                                                                                                                         |
| <1.2                                                                        |                                                                                                                                                                                                                         |
| <1.2                                                                        |                                                                                                                                                                                                                         |
| <1.5                                                                        |                                                                                                                                                                                                                         |
| >100:1 Horizontal±5 degree (Vertical Optional)                              |                                                                                                                                                                                                                         |
| <10                                                                         |                                                                                                                                                                                                                         |
| 27.4                                                                        |                                                                                                                                                                                                                         |
| 10~35                                                                       |                                                                                                                                                                                                                         |
| PSU-H-LED/PSU-H-FDA                                                         |                                                                                                                                                                                                                         |
| TTL on/off, 1Hz-1KHz, 1KHz-10KHz, 10KHz-30KHz; and Analog modulation option |                                                                                                                                                                                                                         |
| 10000                                                                       |                                                                                                                                                                                                                         |
| 1 year                                                                      |                                                                                                                                                                                                                         |
|                                                                             | <1.2 <1.2 <1.5 <100:1 Horizontal±5 degree (Vector) <10 <27.4 <10~35 <a href="PSU-H-LED/PSU-H-FDA">PSU-H-LED/PSU-H-FDA</a> TTL on/off, 1Hz-1KHz, 1KHz  Analog modulation option <a href="PSU-H-LED/PSU-H-FDA">100000</a> |