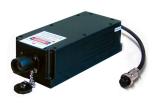

MRL-FN-721 /1~500mW

## LD PUMPED ALL-SOLID-STATE **RED LASER AT 721nm**

DPSS red laser at 721nm is made features of ultra compact, long lifetime, high stability and easy operating, which is widely used in measurement, spectrum analysis, and scientific research etc.