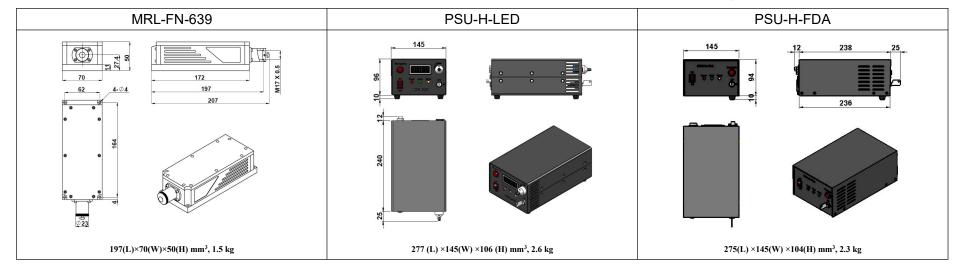

## **Specification Sheet**

Ultralasers, Inc

MRL-FN-639/1~1000mW

## SPECIFICATIONS

| Central wavelength (nm)                  | 639±1                                           |                        |
|------------------------------------------|-------------------------------------------------|------------------------|
| Operating mode                           | CW                                              |                        |
| Output power (mW)                        | >1,10,20400                                     | >400,1000              |
| Power stability (rms, over 4 hours)      | <1%,<2%,<3%                                     | <2%,<3%                |
| Transverse mode                          | TEM <sub>00</sub>                               | Near TEM <sub>00</sub> |
| M <sup>2</sup> factor                    | <1.2(<1.1 optional)                             | <2.0                   |
| Beam diameter at the aperture (1/e², mm) | <1.0                                            | <1.5                   |
| Beam divergence, full angle (mrad)       | <1.5                                            |                        |
| Polarization ratio                       | > 100:1 Horizontal±5 degree (Vertical Optional) |                        |
| Warm-up time (minutes)                   | <10                                             |                        |
| Pointing stability after warm-up (mrad)  | <0.05                                           |                        |
| Beam height from base plate (mm)         | 27.4                                            |                        |
| Operating temperature (°C)               | 10~35                                           |                        |
| Power supply (90-264VAC)                 | PSU-H-LED/PSU-H-FDA                             |                        |
| Expected lifetime (hours)                | 10000                                           |                        |
| Warranty                                 | 1 year                                          |                        |
|                                          |                                                 |                        |