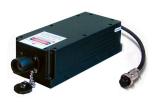

## **Specification Sheet**

Ultralasers, Inc

MRL-FN-639/1~1000mW

## LD PUMPED ALL-SOLID-STATE RED LASER AT 639nm

All solid state 639nm red laser is made features of ultra compact, long lifetime, low cost and easy operating, which is widely used in measurement, spectrum analysis, and laser lighting show etc.