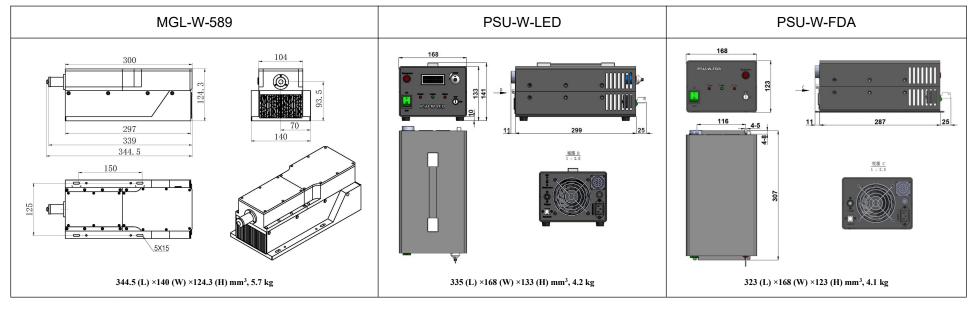

## SPECIFICATIONS

| Wavelength (nm)                                       | 589±2                                                        |           |
|-------------------------------------------------------|--------------------------------------------------------------|-----------|
| Operating mode                                        | CW                                                           |           |
| Output power (mW)                                     | >800, 850, 900,, 4500                                        |           |
| Power stability (rms, over 4 hours)                   | <3%, <5%                                                     |           |
| Transverse mode                                       | Near TEM <sub>00</sub>                                       |           |
| M <sup>2</sup> factor                                 | 3~6                                                          |           |
| Beam divergence, full angle (mrad)                    | <2.0                                                         |           |
| Beam diameter at the aperture (1/e <sup>2</sup> , mm) | ~4.0                                                         |           |
| Warm-up time (minutes)                                | <10                                                          |           |
| Polarization ratio                                    | >100:1                                                       |           |
| Beam height from base plate (mm)                      | 93.5                                                         |           |
| Operating temperature (°C)                            | 10~35                                                        |           |
| Power supply (90-264VAC)                              | PSU-W-LED                                                    | PSU-W-FDA |
| TTL / Analog modulation                               | TTL or Analog with 1Hz-1kHz 1kHz-10kHz, 10kHz-30kHz optional |           |
| Expected lifetime (hours)                             | 10000                                                        |           |
| Warranty period                                       | 1 year                                                       |           |