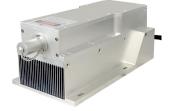

## LD PUMPED ALL-SOLID-STATE YELLOW LASER AT 589nm

All solid state 589 nm yellow laser is made features of ultra compact, long lifetime and easy operating, which is widely used in collimation, laser medical treatment, scientific experiment, optical instrument, etc.