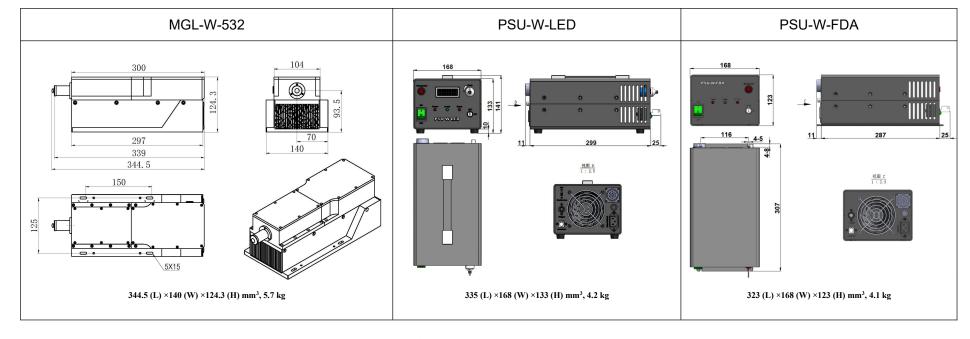

## SPECIFICATIONS

| Model                                    | MGL-W-532                                                    |
|------------------------------------------|--------------------------------------------------------------|
| Wodel                                    | MGL-W-352                                                    |
| Wavelength (nm)                          | 532±1                                                        |
| Operating mode                           | CW                                                           |
| Output power (W)                         | >15, 16, 17,, 20                                             |
| Power stability (rms, over 4 hours)      | <1%, <2%, <3%, <5%                                           |
| Transverse mode                          | Near TEM <sub>00</sub>                                       |
| M <sup>2</sup> factor                    | 3~6                                                          |
| Beam divergence, full angle (mrad)       | <2.0                                                         |
| Beam diameter at the aperture (1/e², mm) | ~4.0                                                         |
| Warm-up time (minutes)                   | <10                                                          |
| Polarization ratio                       | >50:1(>100:1 optional)                                       |
| Beam height from base plate (mm)         | 93.5                                                         |
| Operating temperature (°C)               | 10~35                                                        |
| Power supply (90-264VAC)                 | PSU-W-LED/PSU-W-FDA                                          |
| TTL / Analog modulation                  | TTL or Analog with 1Hz-1kHz 1kHz-10kHz, 10kHz-30kHz optional |
| Expected lifetime (hours)                | 10000                                                        |
| Warranty period                          | 1 year                                                       |