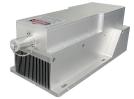

## LD PUMPED ALL-SOLID-STATE GREEN LASER

All solid state 532nm green laser is made features of ultra compact, long lifetime and easy operating, which is widely used in collimation, laser medical treatment, scientific experiment, optical instrument, laser display, laser lighting show, etc.

## SPECIFICATIONS

| Model                                    | MGL-W-532                                                    |
|------------------------------------------|--------------------------------------------------------------|
| Wodel                                    | MGL-W-352                                                    |
| Wavelength (nm)                          | 532±1                                                        |
| Operating mode                           | CW                                                           |
| Output power (W)                         | >15, 16, 17,, 20                                             |
| Power stability (rms, over 4 hours)      | <1%, <2%, <3%, <5%                                           |
| Transverse mode                          | Near TEM <sub>00</sub>                                       |
| M <sup>2</sup> factor                    | 3~6                                                          |
| Beam divergence, full angle (mrad)       | <2.0                                                         |
| Beam diameter at the aperture (1/e², mm) | ~4.0                                                         |
| Warm-up time (minutes)                   | <10                                                          |
| Polarization ratio                       | >50:1(>100:1 optional)                                       |
| Beam height from base plate (mm)         | 93.5                                                         |
| Operating temperature (°C)               | 10~35                                                        |
| Power supply (90-264VAC)                 | PSU-W-LED/PSU-W-FDA                                          |
| TTL / Analog modulation                  | TTL or Analog with 1Hz-1kHz 1kHz-10kHz, 10kHz-30kHz optional |
| Expected lifetime (hours)                | 10000                                                        |
| Warranty period                          | 1 year                                                       |