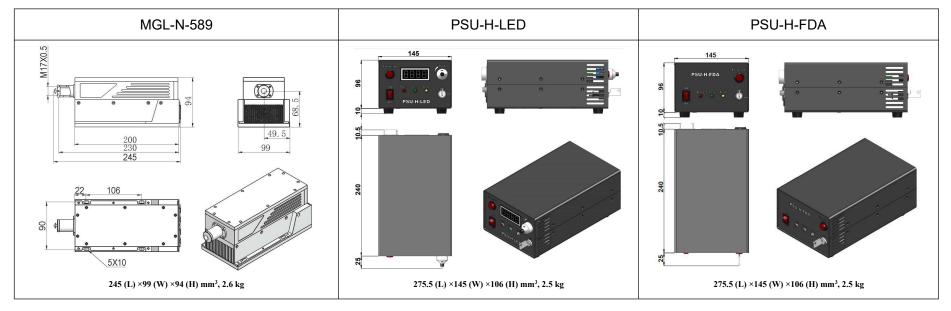

## SPECIFICATIONS

| Wavelength (nm)                          | 589±2                                                        |           |
|------------------------------------------|--------------------------------------------------------------|-----------|
| Operating mode                           | CW                                                           |           |
| Output power (mW)                        | >300, 400, 500,,800                                          |           |
| Power stability (rms, over 4 hours)      | <3%, <5%                                                     |           |
| Transverse mode                          | Near TEM <sub>00</sub>                                       |           |
| M <sup>2</sup> factor                    | <3.0                                                         |           |
| Beam divergence, full angle (mrad)       | <1.5                                                         |           |
| Beam diameter at the aperture (1/e², mm) | ~3.0                                                         |           |
| Warm-up time (minutes)                   | <10                                                          |           |
| Polarization ratio                       | >100:1                                                       |           |
| Beam height from base plate (mm)         | 68.5                                                         |           |
| Operating temperature (°C)               | 10~35                                                        |           |
| Power supply (90-264VAC)                 | PSU-H-LED                                                    | PSU-H-FDA |
| TTL / Analog modulation                  | TTL or Analog with 1Hz-1kHz 1kHz-10kHz, 10kHz-30kHz optional |           |
| Expected lifetime (hours)                | 10000                                                        |           |
| Warranty period                          | 1 year                                                       |           |