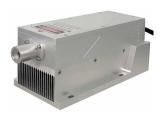

## **Specification Sheet**

Ultralasers, Inc

MGL-N-589/300~800mW

## LD PUMPED ALL-SOLID-STATE YELLOW LASER AT 589nm

All solid state laser at 589nm is made features of ultra compact, long lifetime and easy operating, which is used in scientific experiment, optical sensor, measurement, instrument, communication, spectrum analysis, etc.