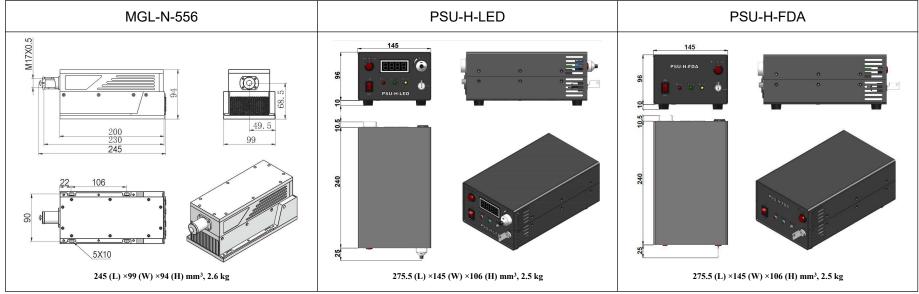

## **SPECIFICATIONS**

| 556±1                                                        |                                                                                                                                          |
|--------------------------------------------------------------|------------------------------------------------------------------------------------------------------------------------------------------|
| CW                                                           |                                                                                                                                          |
| >800, 900, 1000                                              |                                                                                                                                          |
| <3%, <5%                                                     |                                                                                                                                          |
| Near TEM <sub>00</sub>                                       |                                                                                                                                          |
| <3.0                                                         |                                                                                                                                          |
| <1.5                                                         |                                                                                                                                          |
| ~4.0                                                         |                                                                                                                                          |
| <10                                                          |                                                                                                                                          |
| >100:1                                                       |                                                                                                                                          |
| 68.5                                                         |                                                                                                                                          |
| 10~35                                                        |                                                                                                                                          |
| PSU-H-LED                                                    | PSU-H-FDA                                                                                                                                |
| TTL or Analog with 1Hz-1kHz 1kHz-10kHz, 10kHz-30kHz optional |                                                                                                                                          |
| 10000                                                        |                                                                                                                                          |
| 1 year                                                       |                                                                                                                                          |
|                                                              | CW >800, 900, 1000 <3%, <5% Near TEM <sub>00</sub> <3.0 <1.5 ~4.0 <10 >100:1 68.5 10~35 PSU-H-LED TTL or Analog with 1Hz-1kHz 1kHz 10000 |