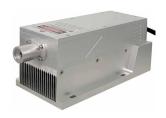

## MGL-N-556/800~1000mW

## LD PUMPED ALL-SOLID-STATE YELLOW LASER AT 556nm

All solid state 556 nm yellow green laser is made features of ultra compact, long lifetime and easy operating, which is widely used in laser medical treatment, scientific experiment, optical instrument, etc.