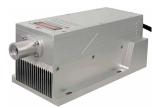

## **Specification Sheet**

Ultralasers, Inc

MGL-N-532/2.5~5W

## LD PUMPED ALL-SOLID-STATE GREEN LASER

All solid state 532nm green laser is made features of ultra compact, long lifetime and easy operating, which is widely used in collimation, laser medical treatment, scientific experiment, optical instrument, laser display, laser lighting show, etc.

## SPECIFICATIONS

| Model                                    | MGL-N-532A (Good beam)                                       | MGL-N-532B (Normal Product) |
|------------------------------------------|--------------------------------------------------------------|-----------------------------|
| Wavelength (nm)                          | 532±1                                                        |                             |
| Operating mode                           | CW                                                           |                             |
| Output power (W)                         | >2.5, 3, 4,, 5                                               |                             |
| Power stability (rms, over 4 hours)      | <1%, <2%, <3%, <5%                                           |                             |
| Transverse mode                          | TEM <sub>00</sub>                                            | Near TEM <sub>00</sub>      |
| M <sup>2</sup> factor                    | <1.3                                                         | 3~5                         |
| Beam diameter at the aperture (1/e², mm) | ~1.5                                                         | ~3.0                        |
| Beam divergence, full angle (mrad)       | <1.5                                                         |                             |
| Warm-up time (minutes)                   | <10                                                          |                             |
| Polarization ratio                       | >100:1                                                       |                             |
| Beam height from base plate (mm)         | 68.5                                                         |                             |
| Operating temperature (°C)               | 10~35                                                        |                             |
| Power supply (90-264VAC)                 | PSU-H-LED/PSU-H-FDA                                          | PSU-H-LED/PSU-H-FDA         |
| TTL / Analog modulation                  | TTL or Analog with 1Hz-1kHz 1kHz-10kHz, 10kHz-30kHz optional |                             |
| Expected lifetime (hours)                | 10000                                                        |                             |
| Warranty period                          | 1 year                                                       |                             |