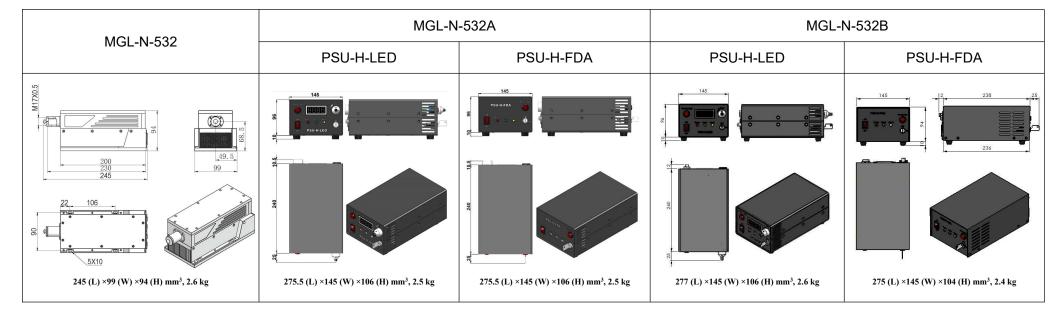

## **Specification Sheet**

Ultralasers, Inc

MGL-N-532/2.5~5W

## LD PUMPED ALL-SOLID-STATE GREEN LASER

All solid state 532nm green laser is made features of ultra compact, long lifetime and easy operating, which is widely used in collimation, laser medical treatment, scientific experiment, optical instrument, laser display, laser lighting show, etc.

## SPECIFICATIONS

| Model                                    | MGL-N-532A (Good beam)                                       | MGL-N-532B (Normal Product) |
|------------------------------------------|--------------------------------------------------------------|-----------------------------|
| Wavelength (nm)                          | 532±1                                                        |                             |
| Operating mode                           | CW                                                           |                             |
| Output power (W)                         | >2.5, 3, 4,, 5                                               |                             |
| Power stability (rms, over 4 hours)      | <1%, <2%, <3%, <5%                                           |                             |
| Transverse mode                          | TEM <sub>00</sub>                                            | Near TEM <sub>00</sub>      |
| M <sup>2</sup> factor                    | <1.3                                                         | 3~5                         |
| Beam diameter at the aperture (1/e², mm) | ~1.5                                                         | ~3.0                        |
| Beam divergence, full angle (mrad)       | <1.5                                                         |                             |
| Warm-up time (minutes)                   | <10                                                          |                             |
| Polarization ratio                       | >100:1                                                       |                             |
| Beam height from base plate (mm)         | 68.5                                                         |                             |
| Operating temperature (°C)               | 10~35                                                        |                             |
| Power supply (90-264VAC)                 | PSU-H-LED/PSU-H-FDA                                          | PSU-H-LED/PSU-H-FDA         |
| TTL / Analog modulation                  | TTL or Analog with 1Hz-1kHz 1kHz-10kHz, 10kHz-30kHz optional |                             |
| Expected lifetime (hours)                | 10000                                                        |                             |
| Warranty period                          | 1 year                                                       |                             |