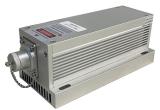

## LD PUMPED ALL-SOLID-STATE GREEN LASER

All solid state 532nm green laser is made features of ultra compact, long lifetime, and easy operating, which is widely used in collimation, laser medical treatment, scientific experiment, optical instrument, laser display, laser lighting show, etc.

| Wavelength (nm)                          | $532 \pm 1$                                                  |         |
|------------------------------------------|--------------------------------------------------------------|---------|
| Operating mode                           | CW                                                           |         |
| Output power (W)                         | >1.5, 1.6, 1.7,, 2.5                                         | ~1.5    |
| Power stability (rms, over 4 hours)      | <1%, <2%, <3%, <5%                                           |         |
| Transverse mode                          | $TEM_{00}$                                                   |         |
| Spectral linewidth (nm)                  | <0.1                                                         | < 0.003 |
| M <sup>2</sup> factor                    | <1.2(<1.1 optional)                                          |         |
| Beam divergence, full angle (mrad)       | <1.2                                                         |         |
| Beam diameter at the aperture (1/e², mm) | ~2.0                                                         |         |
| Warm-up time (minutes)                   | <10                                                          |         |
| Polarization ratio                       | >100:1                                                       |         |
| Pointing stability after warm-up (mrad)  | <0.05                                                        |         |
| Beam height from base plate (mm)         | 45                                                           |         |
| Operating temperature (°C)               | 10~35                                                        |         |
| Power supply (90-264VAC)                 | PSU-H-LED/PSU-H-FDA/PSU-H-OEM                                |         |
| TTL / Analog modulation                  | TTL or Analog with 1Hz-1kHz 1kHz-10kHz, 10kHz-30kHz optional |         |
| Expected lifetime (hours)                | 10000                                                        |         |
| Warranty period                          | 1 year                                                       |         |
|                                          |                                                              |         |