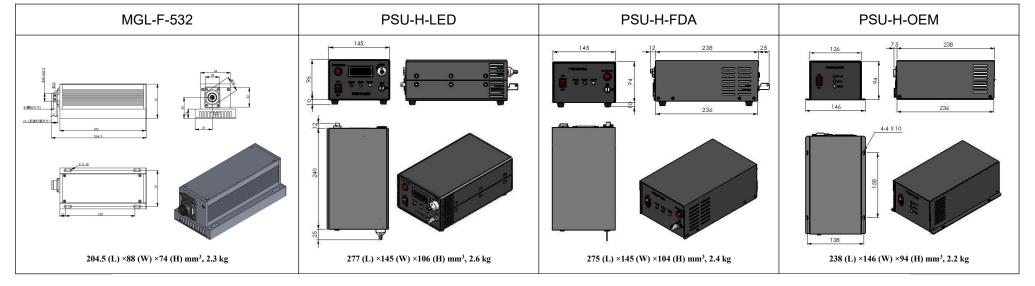

| Wavelength (nm)                          | $532 \pm 1$                                                  |         |
|------------------------------------------|--------------------------------------------------------------|---------|
| Operating mode                           | CW                                                           |         |
| Output power (W)                         | >1.5, 1.6, 1.7,, 2.5                                         | ~1.5    |
| Power stability (rms, over 4 hours)      | <1%, <2%, <3%, <5%                                           |         |
| Transverse mode                          | $TEM_{00}$                                                   |         |
| Spectral linewidth (nm)                  | <0.1                                                         | < 0.003 |
| M <sup>2</sup> factor                    | <1.2(<1.1 optional)                                          |         |
| Beam divergence, full angle (mrad)       | <1.2                                                         |         |
| Beam diameter at the aperture (1/e², mm) | ~2.0                                                         |         |
| Warm-up time (minutes)                   | <10                                                          |         |
| Polarization ratio                       | >100:1                                                       |         |
| Pointing stability after warm-up (mrad)  | <0.05                                                        |         |
| Beam height from base plate (mm)         | 45                                                           |         |
| Operating temperature (°C)               | 10~35                                                        |         |
| Power supply (90-264VAC)                 | PSU-H-LED/PSU-H-FDA/PSU-H-OEM                                |         |
| TTL / Analog modulation                  | TTL or Analog with 1Hz-1kHz 1kHz-10kHz, 10kHz-30kHz optional |         |
| Expected lifetime (hours)                | 10000                                                        |         |
| Warranty period                          | 1 year                                                       |         |
|                                          |                                                              |         |