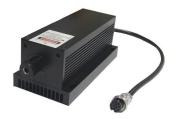

## LD PUMPED ALL-SOLID-STATE GREEN LASER

All solid state 515 nm green laser is made features of ultra compact, long lifetime, cost -effectiveness and easy operating, which is widely used in scientific experiment, laser fluorescence, etc.