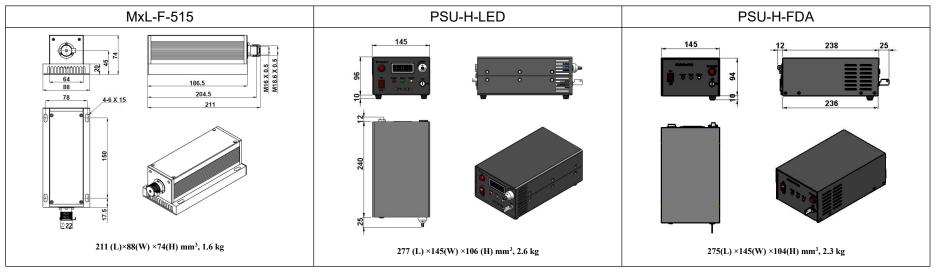

#### **SPECIFICATIONS**

| Central wavelength (nm)                    | 515±1                  |
|--------------------------------------------|------------------------|
| Operating mode                             | CW                     |
| Output power (mW)                          | >1, 3, 5,, 100         |
| Power stability (rms, over 4 hours)        | <10%                   |
| Transverse mode                            | Near TEM <sub>00</sub> |
| M <sup>2</sup> factor                      | <2.0                   |
| Beam diameter at the aperture $1/e^2$ (mm) | ~3.0                   |
| Beam divergence, full angle (mrad)         | <2.0                   |
| Polarization ratio                         | >100:1                 |
| Warm-up time (minutes)                     | <10                    |
| Pointing stability after warm-up (mrad)    | <0.05                  |
| Beam height from base plate (mm)           | 45                     |
| Operating temperature (°C)                 | 10~35                  |
| Power supply (90-264VAC)                   | PSU-H-LED/PSU-H-FDA    |
| Expected lifetime (hours)                  | 10000                  |
| Warranty period                            | 1 year                 |