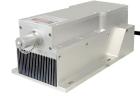

## **MBL-W-473**/1.5~2W

## LD PUMPED ALL-SOLID-STATE BLUE LASER

All solid state 473nm blue laser is made features of ultra compact, long lifetime and easy operating, which is used in fluorescence sensors, Raman spectrum, laser printing, holography, laser display, submarine communication, biomedicine, laser lighting show, etc.