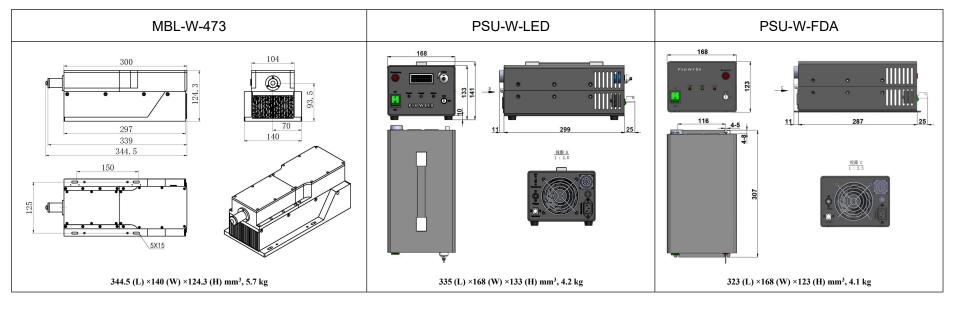

| Wavelength (nm)                                       | 473±1                                                        |           |
|-------------------------------------------------------|--------------------------------------------------------------|-----------|
| Operating mode                                        | CW                                                           |           |
| Output power (W)                                      | >1.5, 1.6,, 2                                                |           |
| Power stability (rms, over 4 hours)                   | <3%, <5%                                                     |           |
| Transverse mode                                       | TEM <sub>00</sub>                                            |           |
| M <sup>2</sup> factor                                 | <1.5                                                         |           |
| Beam divergence, full angle (mrad)                    | <1.0                                                         |           |
| Beam diameter at the aperture (1/e <sup>2</sup> , mm) | ~3.0                                                         |           |
| Warm-up time (minutes)                                | <10                                                          |           |
| Polarization ratio                                    | >100:1                                                       |           |
| Beam height from base plate (mm)                      | 93.5                                                         |           |
| Operating temperature (°C)                            | 20~30                                                        |           |
| Power supply (90-264VAC)                              | PSU-W-LED                                                    | PSU-W-FDA |
| TTL / Analog modulation                               | TTL or Analog with 1Hz-1kHz 1kHz-10kHz, 10kHz-30kHz optional |           |
| Expected lifetime (hours)                             | 10000                                                        |           |
| Warranty period                                       | 1 year                                                       |           |