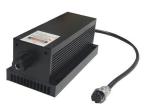

MBL-F-457/1~1000mW

## LD PUMPED ALL-SOLID-STATE **BLUE LASER**

All solid state 457nm blue laser is made features of ultra compact, long lifetime, low cost and easy operating, which is used in fluorescence sensors, spectrum, laser printing, Raman holography, laser display, submarine communication, biomedicine, laser lighting show, etc.