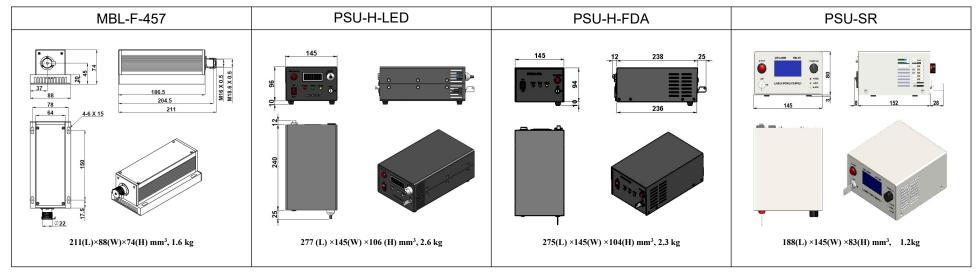

| $457 \pm 1$                                                                 |                                                                                                                                                           |
|-----------------------------------------------------------------------------|-----------------------------------------------------------------------------------------------------------------------------------------------------------|
| CW                                                                          |                                                                                                                                                           |
| >30,, 400                                                                   | >400, 550, 600,, 1000                                                                                                                                     |
| <3%, <5%, <10%                                                              | <5%, <10%                                                                                                                                                 |
| Near TEM <sub>00</sub>                                                      | Near TEM <sub>01</sub> , (Near TEM <sub>00</sub> on request)                                                                                              |
| <2.0                                                                        |                                                                                                                                                           |
| ~2. 0                                                                       |                                                                                                                                                           |
| <1.5                                                                        |                                                                                                                                                           |
| >100:1                                                                      |                                                                                                                                                           |
| <10                                                                         |                                                                                                                                                           |
| < 0.05                                                                      |                                                                                                                                                           |
| 45                                                                          |                                                                                                                                                           |
| 10~35                                                                       |                                                                                                                                                           |
| PSU-H-LED/PSU-H-FDA /PSU-SR                                                 |                                                                                                                                                           |
| TTL on/off, 1Hz-1KHz, 1KHz-10KHz, 10KHz-30KHz; and Analog modulation option |                                                                                                                                                           |
| 10000                                                                       |                                                                                                                                                           |
| 1 year                                                                      |                                                                                                                                                           |
|                                                                             | CW >30,, 400 <3%, <5%, <10% Near TEM <sub>00</sub> <2. 0 ~2. 0 <1. 5 >100:1 <10 <0.05  45 10~35 PSU-H-LED/PSU-H-FDA TTL on/off, 1Hz-1KHz, 1K option 10000 |